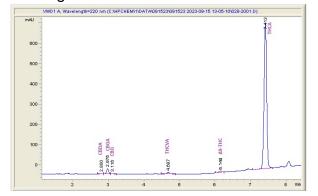

## Chromatogram

CBG

THCV

Delta- THCA

CBDA CBGA

Calculated Total THC = Delta-9-THC + 0.877 \* THCA Calculated Maximum CBD Yield = CBD + 0.877 \* CBDA

Marin Analytics, LLC 250 Bel Marin Keys Blvd, Suite D4 Novato, CA 94949

833-321-TEST / info@marinanalytics.com