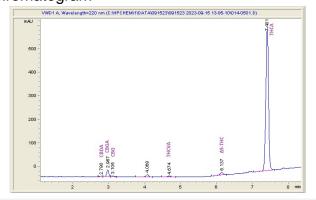

### Chromatogram

# Cannabinoid Profile

CBDA CBGA CBG THCV Deltaa 9-THC 0.074 0.87 0.137 0.181 0.195 20.662

### Cannabinoid Profile by HPLC

0.20%

Delta-9-THC

0.00%

CBD

22.12%

**Total Cannabinoids** 

| Cannabinoid          | % wt  | mg/g   |
|----------------------|-------|--------|
| CBDA                 | 0.074 | 0.74   |
| CBGA                 | 0.87  | 8.7    |
| CBG                  | 0.137 | 1.37   |
| THCVa                | 0.181 | 1.81   |
| Delta-9-THC          | 0.195 | 1.95   |
| THCA                 | 20.66 | 206.62 |
| Total Cannabinoids   | 22.12 | 221.2  |
| Calculated Total THC | 18.32 | 183.16 |
| Calculated CBD Yield | 0.06  | 0.65   |